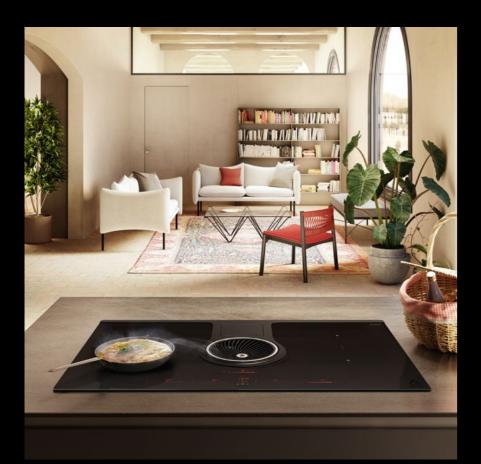

## OUR HOUSEHOLD APPLIANCES

Under the Elica brand we design and manufacture over 150 models of:

wall-mounted, gas and built-in, island, induction corner, ceiling extractor hobs and downdraft kitchen hoods

LHOV

wine coolers

The design of our household appliances feature exceptional aesthetics and high functional performance, within everyone's reach.

3

BIO / 2014 the first natural wood hood

SWEET / 2012 with a modern twist

YE / 2014 The first sculpture-like hood

NIKOLATESLA FIT / 2020 Extractor hob in a mere 60 centimetres

LHOV / 2023 Hob with integrated hood and oven