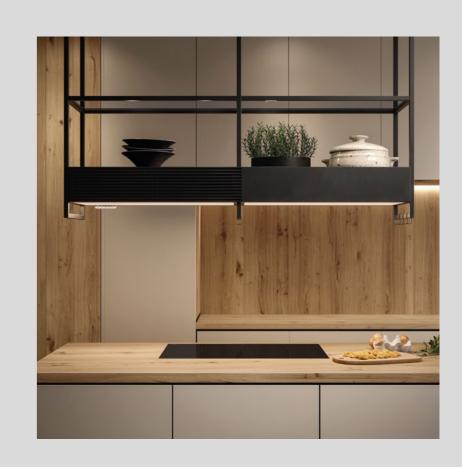

## OUR HOUSEHOLD APPLIANCES

Under the Elica brand we design and manufacture over 150 models of:

wall-mounted, gas and built-in, island, induction corner, ceiling extractor hobs and downdraft kitchen hoods

LHOV

wine coolers

The design of our household appliances feature exceptional aesthetics and high functional performance, within everyone's reach.

3

BIO / 2014 the first natural wood hood

SWEET / 2012 with a modern twist

YE / 2014 The first sculpture-like hood

NIKOLATESLA FIT / 2020 Extractor hob in a mere 60 centimetres

LHOV / 2023 Hob with integrated hood and oven