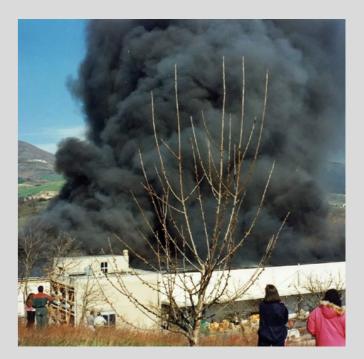

### FLAMES

**1995** was a most disastrous year: the Fabriano production site was completely razed to the ground by a fire. Operation "Araba Fenice" came to the rescue, rebuilding it in just 4 months, with the help of all employees.