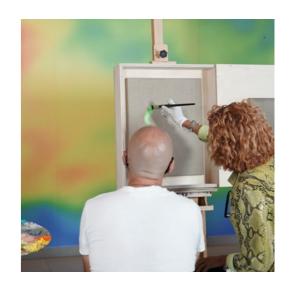

### **FEC**

The Ermanno Casoli Foundation (FEC) was established in 2007. Its aim has always been to promote activities in which art serves as an educational tool and method to spark innovative processes, even within the workplace. A pioneer in exploring the potential of the dialogue between art and business, the foundation has become a model for corporate training in Italy.

Every year, art comes into the company with a fixed programme of award-winning and internationally recognised events. There are two main activities: E-straordinario a cycle of workshops that puts the artist at the centre of the training process, and the Premio Ermanno Casoli, awarded to artists who show particular sensitivity to social issues and haring their work. Since 2013, these two projects have been complemented by E-straordinario for Kids, the art workshop dedicated to employees' children.

All activities include workshops where internationally renowned artists work with Elica employees to create works of art that then remain in the company. This special collection was included in the volume "Global Corporate Collection" (2015), dedicated to the 100 most beautiful corporate art collections in the world and in the publication promoted by Confindustria "The sign of art in business. Italian corporate collections for modern and contemporary art" (2024).