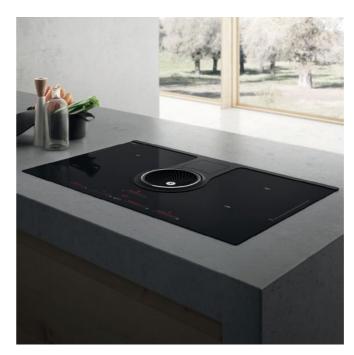

IKONA MAXXI PURE / 2021 Hood with integrated air purifier

OPEN SUITE / 2021 Modular hood

NIKOLATESLA UNPLUGGED / Extractor hob with touch and feel knobs

LHOV / 2023 Hob with integrated hood and oven

35 centimetres